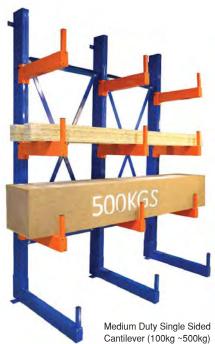

## Dimension: Height x Width x Arm Length x Level

| Height (mm)           | 1800 , 2100 , 2400 , 2700 , 3000 , 3300 , 3600 |     |
|-----------------------|------------------------------------------------|-----|
| Depth (mm)            | 700 , 800 , 950 , 1000 , 1100 , 1200           |     |
| Length (mm)           | 600 , 750 , 900 , 1200                         |     |
| Loading Capacity (kg) | 100 kg - 500 kg UDL / level                    |     |
| Colour                | Bracing                                        | Arm |

Remarks: Medium duty specifications

Heavy Duty Single Sided Cantilever (1000 kg) above