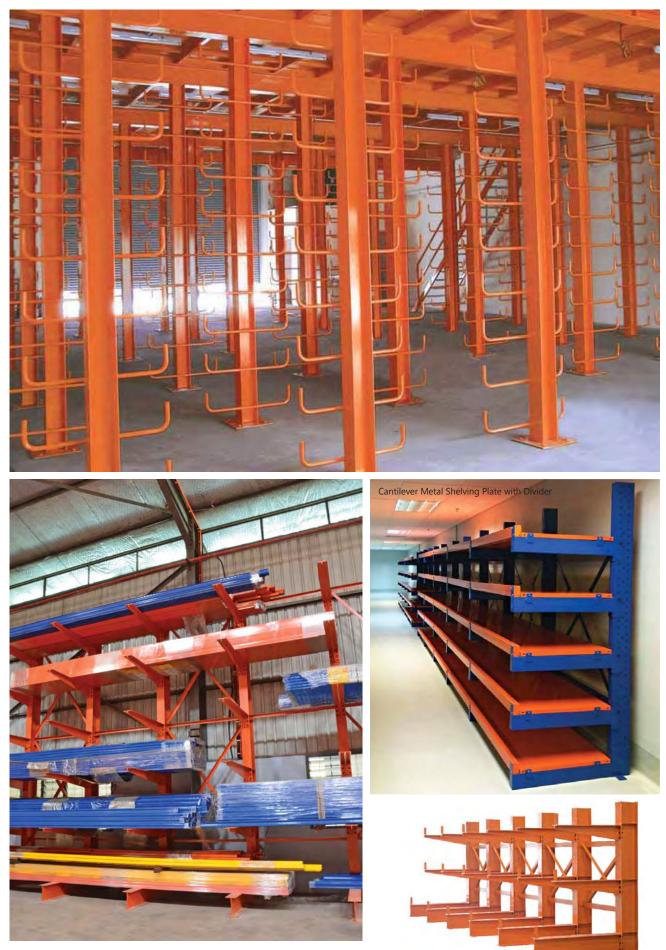

## **Cantilever Racking System**

This system allows storage of long-length stock and is perfect for outdoor or indoor of goods facilities and work sites. TTF Cantilever accommodates the need for quick and easy height and width positioning of goods. A flexible solution for both double-sided and wall access applications, the system is an economical solution for storing long bars, wood, tubes, pipes and etc. Permanent stopper on storage arms ensure easy loading and safe goods storage. The cantilever arms can be placed at suitable levels for maximum utilization of vertical space.

Remarks: Medium duty specifications

Heavy Duty Single Sided Cantilever (1000 kg) above