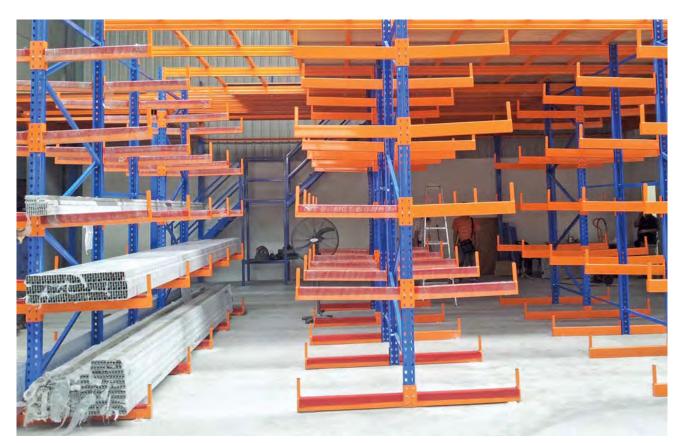

## **Cantilever Racking System**

This system allows storage of long-length stock and is perfect for outdoor or indoor of goods facilities and work sites. TTF Cantilever accommodates the need for quick and easy height and width positioning of goods. A flexible solution for both double-sided and wall access applications, the system is an economical solution for storing long bars, wood, tubes, pipes and etc. Permanent stopper on storage arms ensure easy loading and safe goods storage. The cantilever arms can be placed at suitable levels for maximum utilization of vertical space.