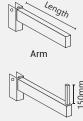

## FEATURES

Double Sided

Front View

**Top View** 

Arm with Stopper

## Dimension: Height x Width x Arm Length x Level

| Height (mm)           | 1800 , 2100 , 2400 , 2700 , 3000 , 3300 , 3600 |     |
|-----------------------|------------------------------------------------|-----|
| Depth (mm)            | 700 , 800 , 950 , 1000 , 1100 , 1200           |     |
| Length (mm)           | 600 , 750 , 900 , 1200                         |     |
| Loading Capacity (kg) | 100 kg - 500 kg UDL / level                    |     |
| Colour                | Bracing                                        | Arm |